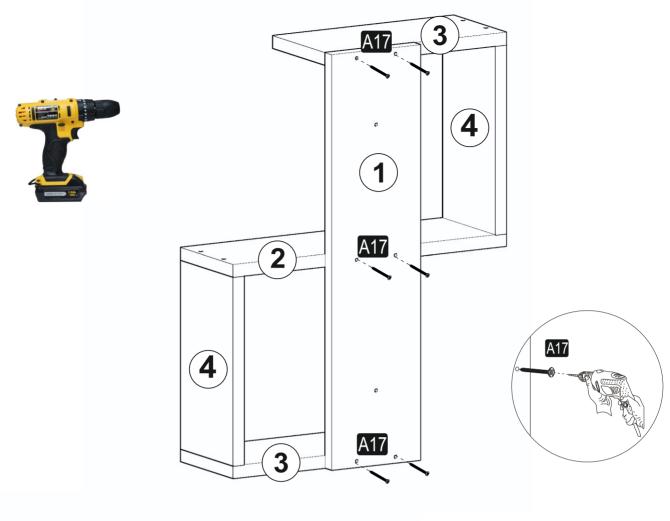

## **ATTENTION!!**

Minifix is the main connection material used in products. Before starting assembly, please check the drawings below.

#### **OCTA**

| A17 4×50 | A42 | A16 DB 8mm |     | 0  |
|----------|-----|------------|-----|----|
| 14x      | 2x  | 2x         | 16x | 0x |
|          |     |            |     |    |
| 0x       | 0x  | 0x         | 0x  | 0x |
|          |     |            |     |    |
| 0x       | 0x  | 0x         | 0x  | 0x |