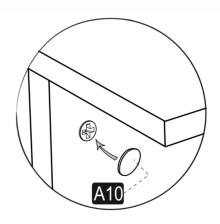

#### **OCTA**

| A17 4×50 | A42 | A16 DB 8mm |     | 0  |
|----------|-----|------------|-----|----|
| 14x      | 2x  | 2x         | 16x | 0x |
|          |     |            |     |    |
| 0x       | 0x  | 0x         | 0x  | 0x |
|          |     |            |     |    |
| 0x       | 0x  | 0x         | 0x  | 0x |