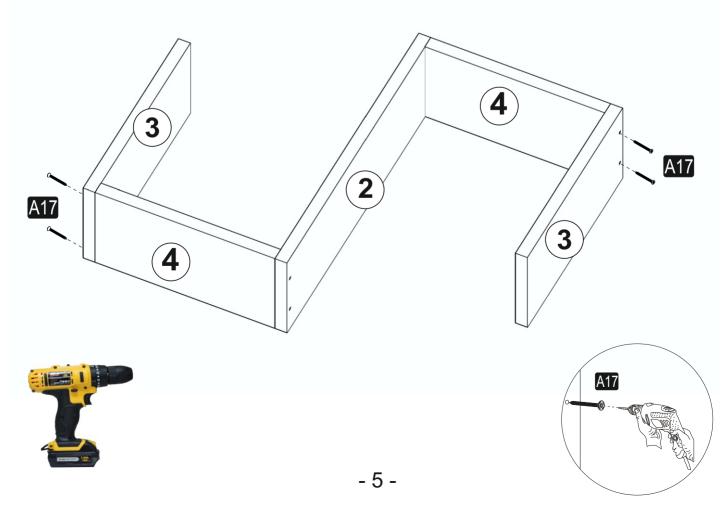

## **ATTENTION!!**

Minifix is the main connection material used in products. Before starting assembly, please check the drawings below.

#### **OCTA**

| A17 4×50 | A42 | A16 DB 8mm |     | 0  |
|----------|-----|------------|-----|----|
| 14x      | 2x  | 2x         | 16x | 0x |
|          |     |            |     |    |
| 0x       | 0x  | 0x         | 0x  | 0x |
|          |     |            |     |    |
| 0x       | 0x  | 0x         | 0x  | 0x |