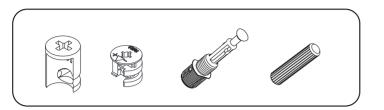

## **ATTENTION!!**

Minifix is the main connection material used in products. Before starting assembly, please check the drawings below.