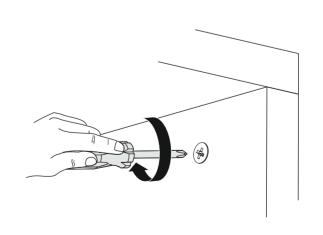

## **ATTENTION!!**

Minifix is the main connection material used in products. Before starting assembly, please check the drawings below.