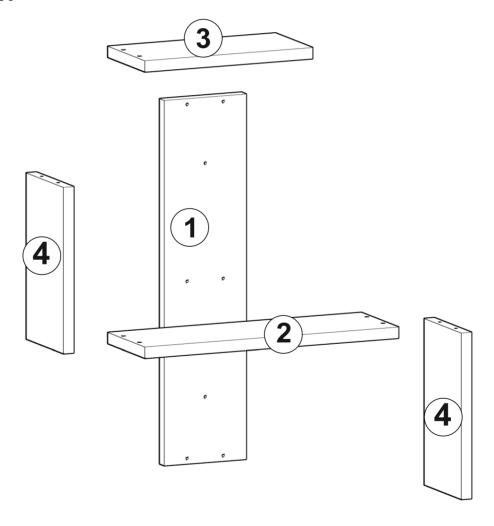

damaged part and do not hesitate to contact us.



Do not use your furniture for out of purposes. If you would like to use it, please contact us for further questions.

Do not directly contact your furniture with excessive heat, cold and humidity because the product can be affected..

## **ATTENTION!!**

Minifix is the main connection material used in products. Before starting assembly, please check the drawings below.













## **ACCESSORY LIST**

#### **OCTA**

| A17 4×50 | A42 | A16 DB 8mm |     | 0  |
|----------|-----|------------|-----|----|
| 14x      | 2x  | 2x         | 16x | 0x |
|          |     |            |     |    |
| 0x       | 0x  | 0x         | 0x  | 0x |
|          |     |            |     |    |
| 0x       | 0x  | 0x         | 0x  | 0x |

#### **GENERAL VIEW**