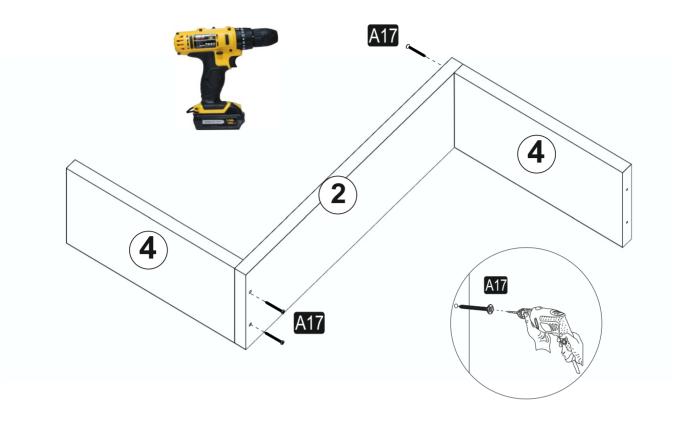

## **ATTENTION!!**

Minifix is the main connection material used in products. Before starting assembly, please check the drawings below.

#### **OCTA**

| A17 4×50 | A42 | A16 DB 8mm |     | 0  |
|----------|-----|------------|-----|----|
| 14x      | 2x  | 2x         | 16x | 0x |
|          |     |            |     |    |
| 0x       | 0x  | 0x         | 0x  | 0x |
|          |     |            |     |    |
| 0x       | 0x  | 0x         | 0x  | 0x |