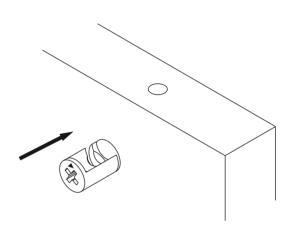

## **ATTENTION!!**

Minifix is the main connection material used in products. Before starting assembly, please check the drawings below.