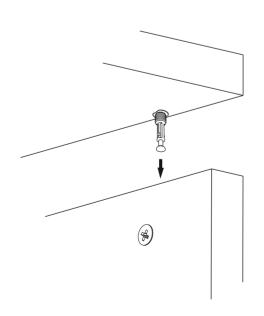

## **ATTENTION!!**

Minifix is the main connection material used in products. Before starting assembly, please check the drawings below.