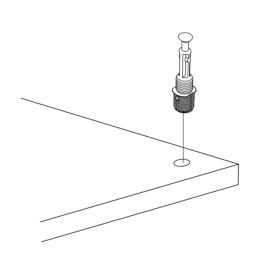

## **ATTENTION!!**

Minifix is the main connection material used in products. Before starting assembly, please check the drawings below.