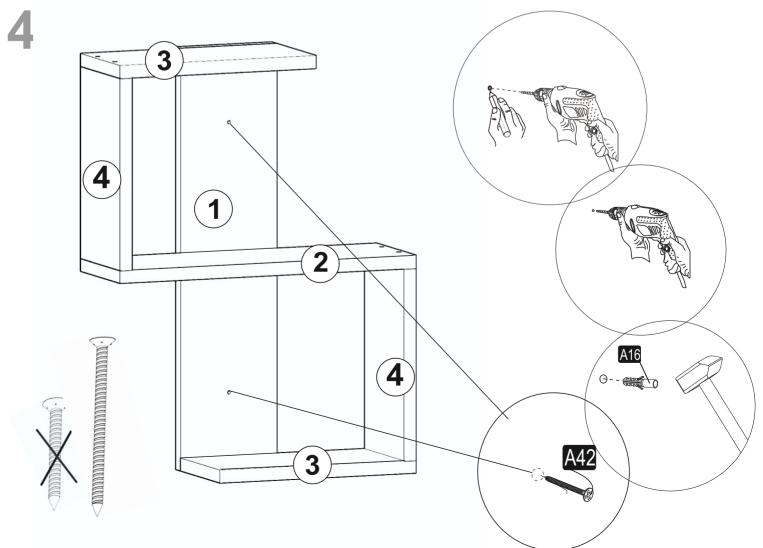

## **ATTENTION!!**

Minifix is the main connection material used in products. Before starting assembly, please check the drawings below.

#### **OCTA**

| A17 4×50 | A42 | A16 DB 8mm |     | 0  |
|----------|-----|------------|-----|----|
| 14x      | 2x  | 2x         | 16x | 0x |
|          |     |            |     |    |
| 0x       | 0x  | 0x         | 0x  | 0x |
|          |     |            |     |    |
| 0x       | 0x  | 0x         | 0x  | 0x |